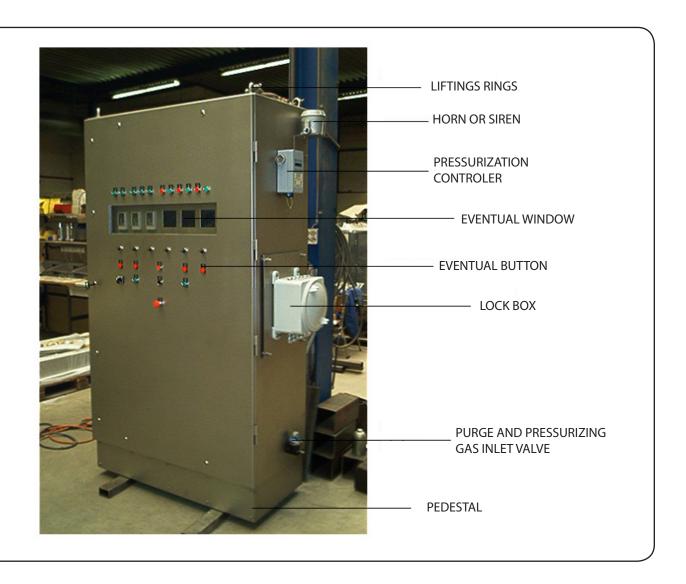

## **REPRESENTATION DESCRIPTION INFORMATION REQUIRED** Lifting rings Yes or no? Security window made Number of windows? of two 3mm glass sheets Dimensions? sandwiching a high strenght mylar sheet Box for locking incoming live Number of signals to determine signals in the cabinet its sizing Base with cutouts and 100 or 200mm? cable passes Oil separator filter? Manometer? Treatment of purge and pres-Manual valve? surization gas Wall mounting? Front panel button Functions? Number?

## **INFORMATION REQUIRED REPRESENTATION DESCRIPTION** Hoisting rings? Yes or no? Security window made of two 3mm glass sheets sandwiching Number of widows? Dimensions? a high strenght mylar sheet Box for locking incoming live Numbr of signals to determine signals in the cabinet its sizing Base with cutouts and cables 100 or 200mm? Oil separator filter? Manometer? Treatment of purge and pressurization Manual valve? Wall mounting? Front panel button Functions? Numbers?